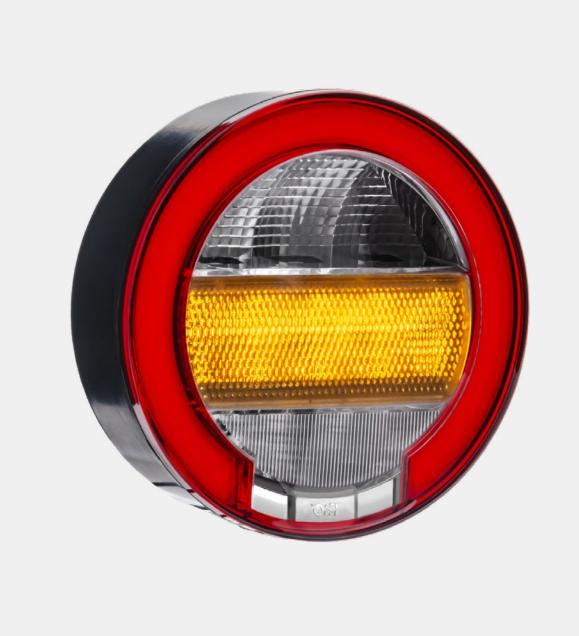

### OEI RX\_One: Опе light system, multifunctional hybrid aesthetics.

RX\_ONE is a rear lamp with a 112 mm diameter based on hybrid technology.

What sets this lamp apart?

We designed it to give a homogeneous distribution of light - whose beams together form an understated, visually intriguing ring. We used RFT technology in the internal reflector. This gives the lamp the impression of extra depth just like in passenger vehicles.

RX\_ONE is not a flat lamp, but a functional and stunning design essential for vehicle lighting. It is perfect for both small vehicles (1 or 2 lamps) and larger public transportation (4 lamps per side).

#### LED

12/24V

Ø112 mm

Superseal

IP67

ECE R10, R148 R150

OEI262003620 OEI262003621 OEI262003622

OEI262003624