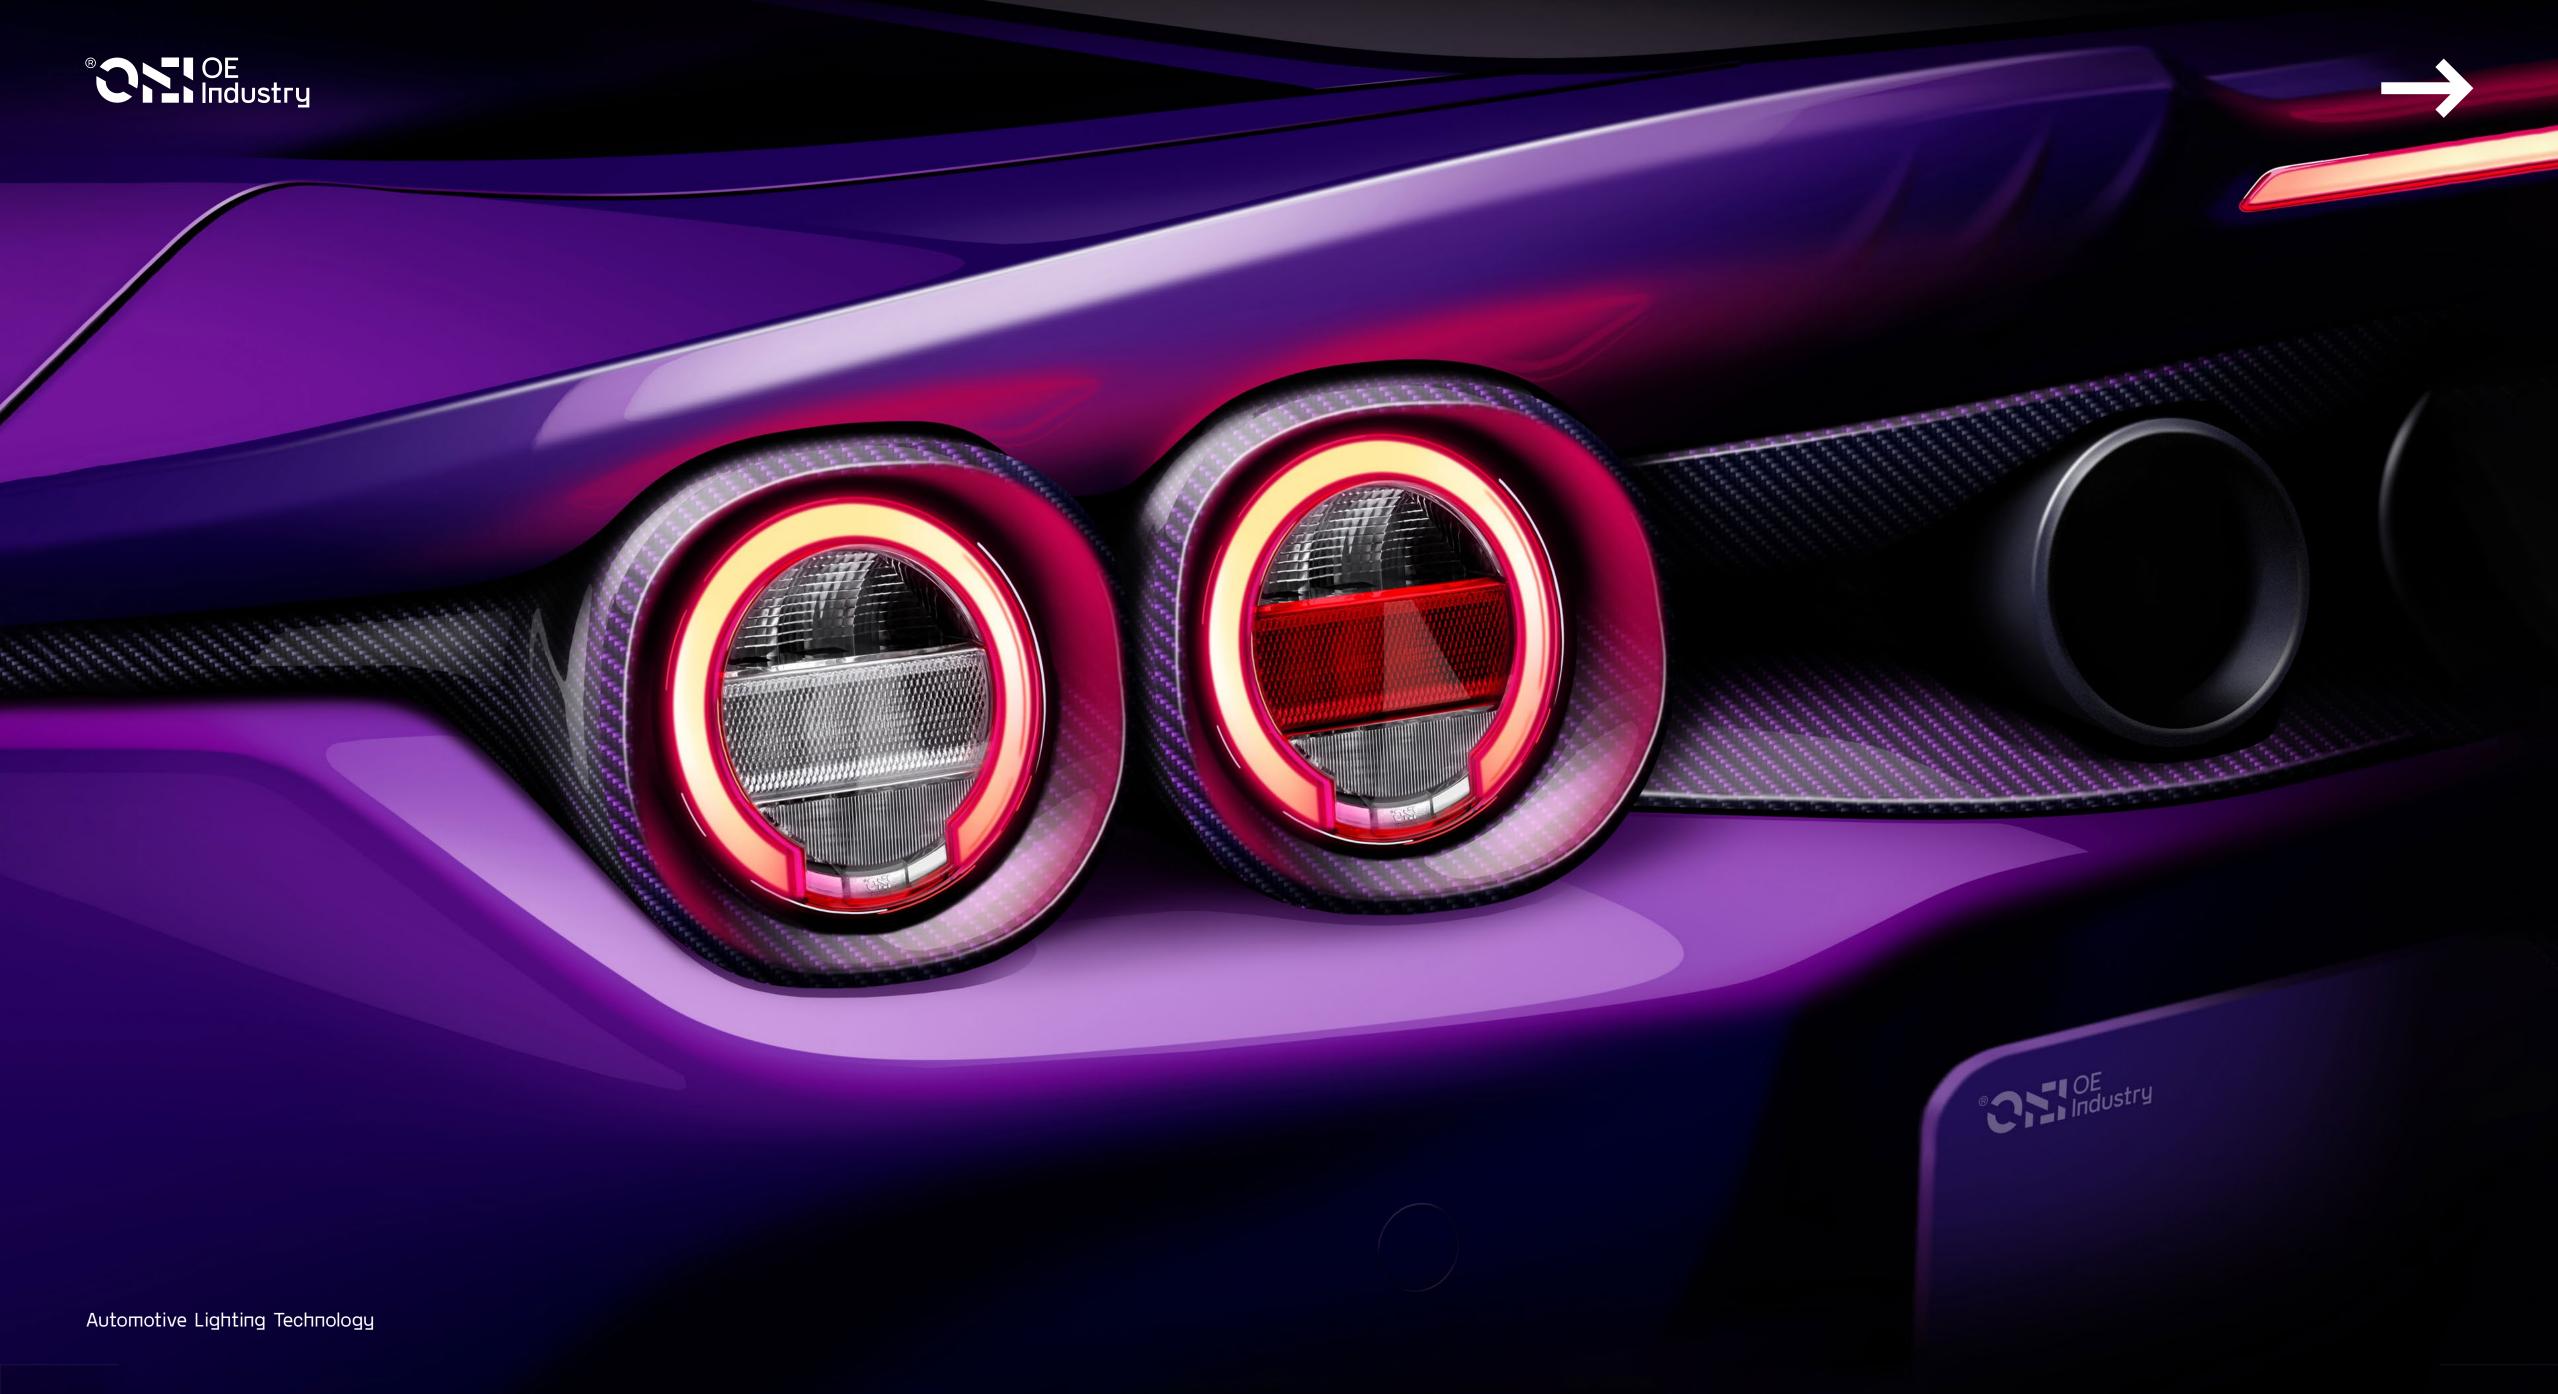

### OEI RX\_One: Опе light system, multifunctional hybrid aesthetics.

RX\_ONE is a rear lamp with a 112 mm diameter based on hybrid technology.

What sets this lamp apart?

We designed it to give a homogeneous distribution of light - whose beams together form an understated, visually intriguing ring. We used RFT technology in the internal reflector. This gives the lamp the impression of extra depth just like in passenger vehicles.

RX\_ONE is not a flat lamp, but a functional and stunning design essential for vehicle lighting. It is perfect for both small vehicles (1 or 2 lamps) and larger public transportation (4 lamps per side).