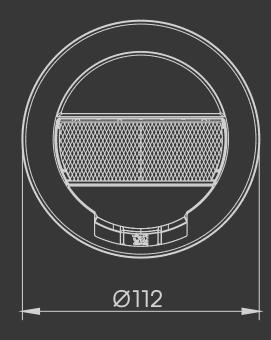

#### LED

12/24V

Ø112 mm

Superseal

IP67

ECE R10, R148 R150

OEI262003620 OEI262003621 OEI262003622

OEI262003624