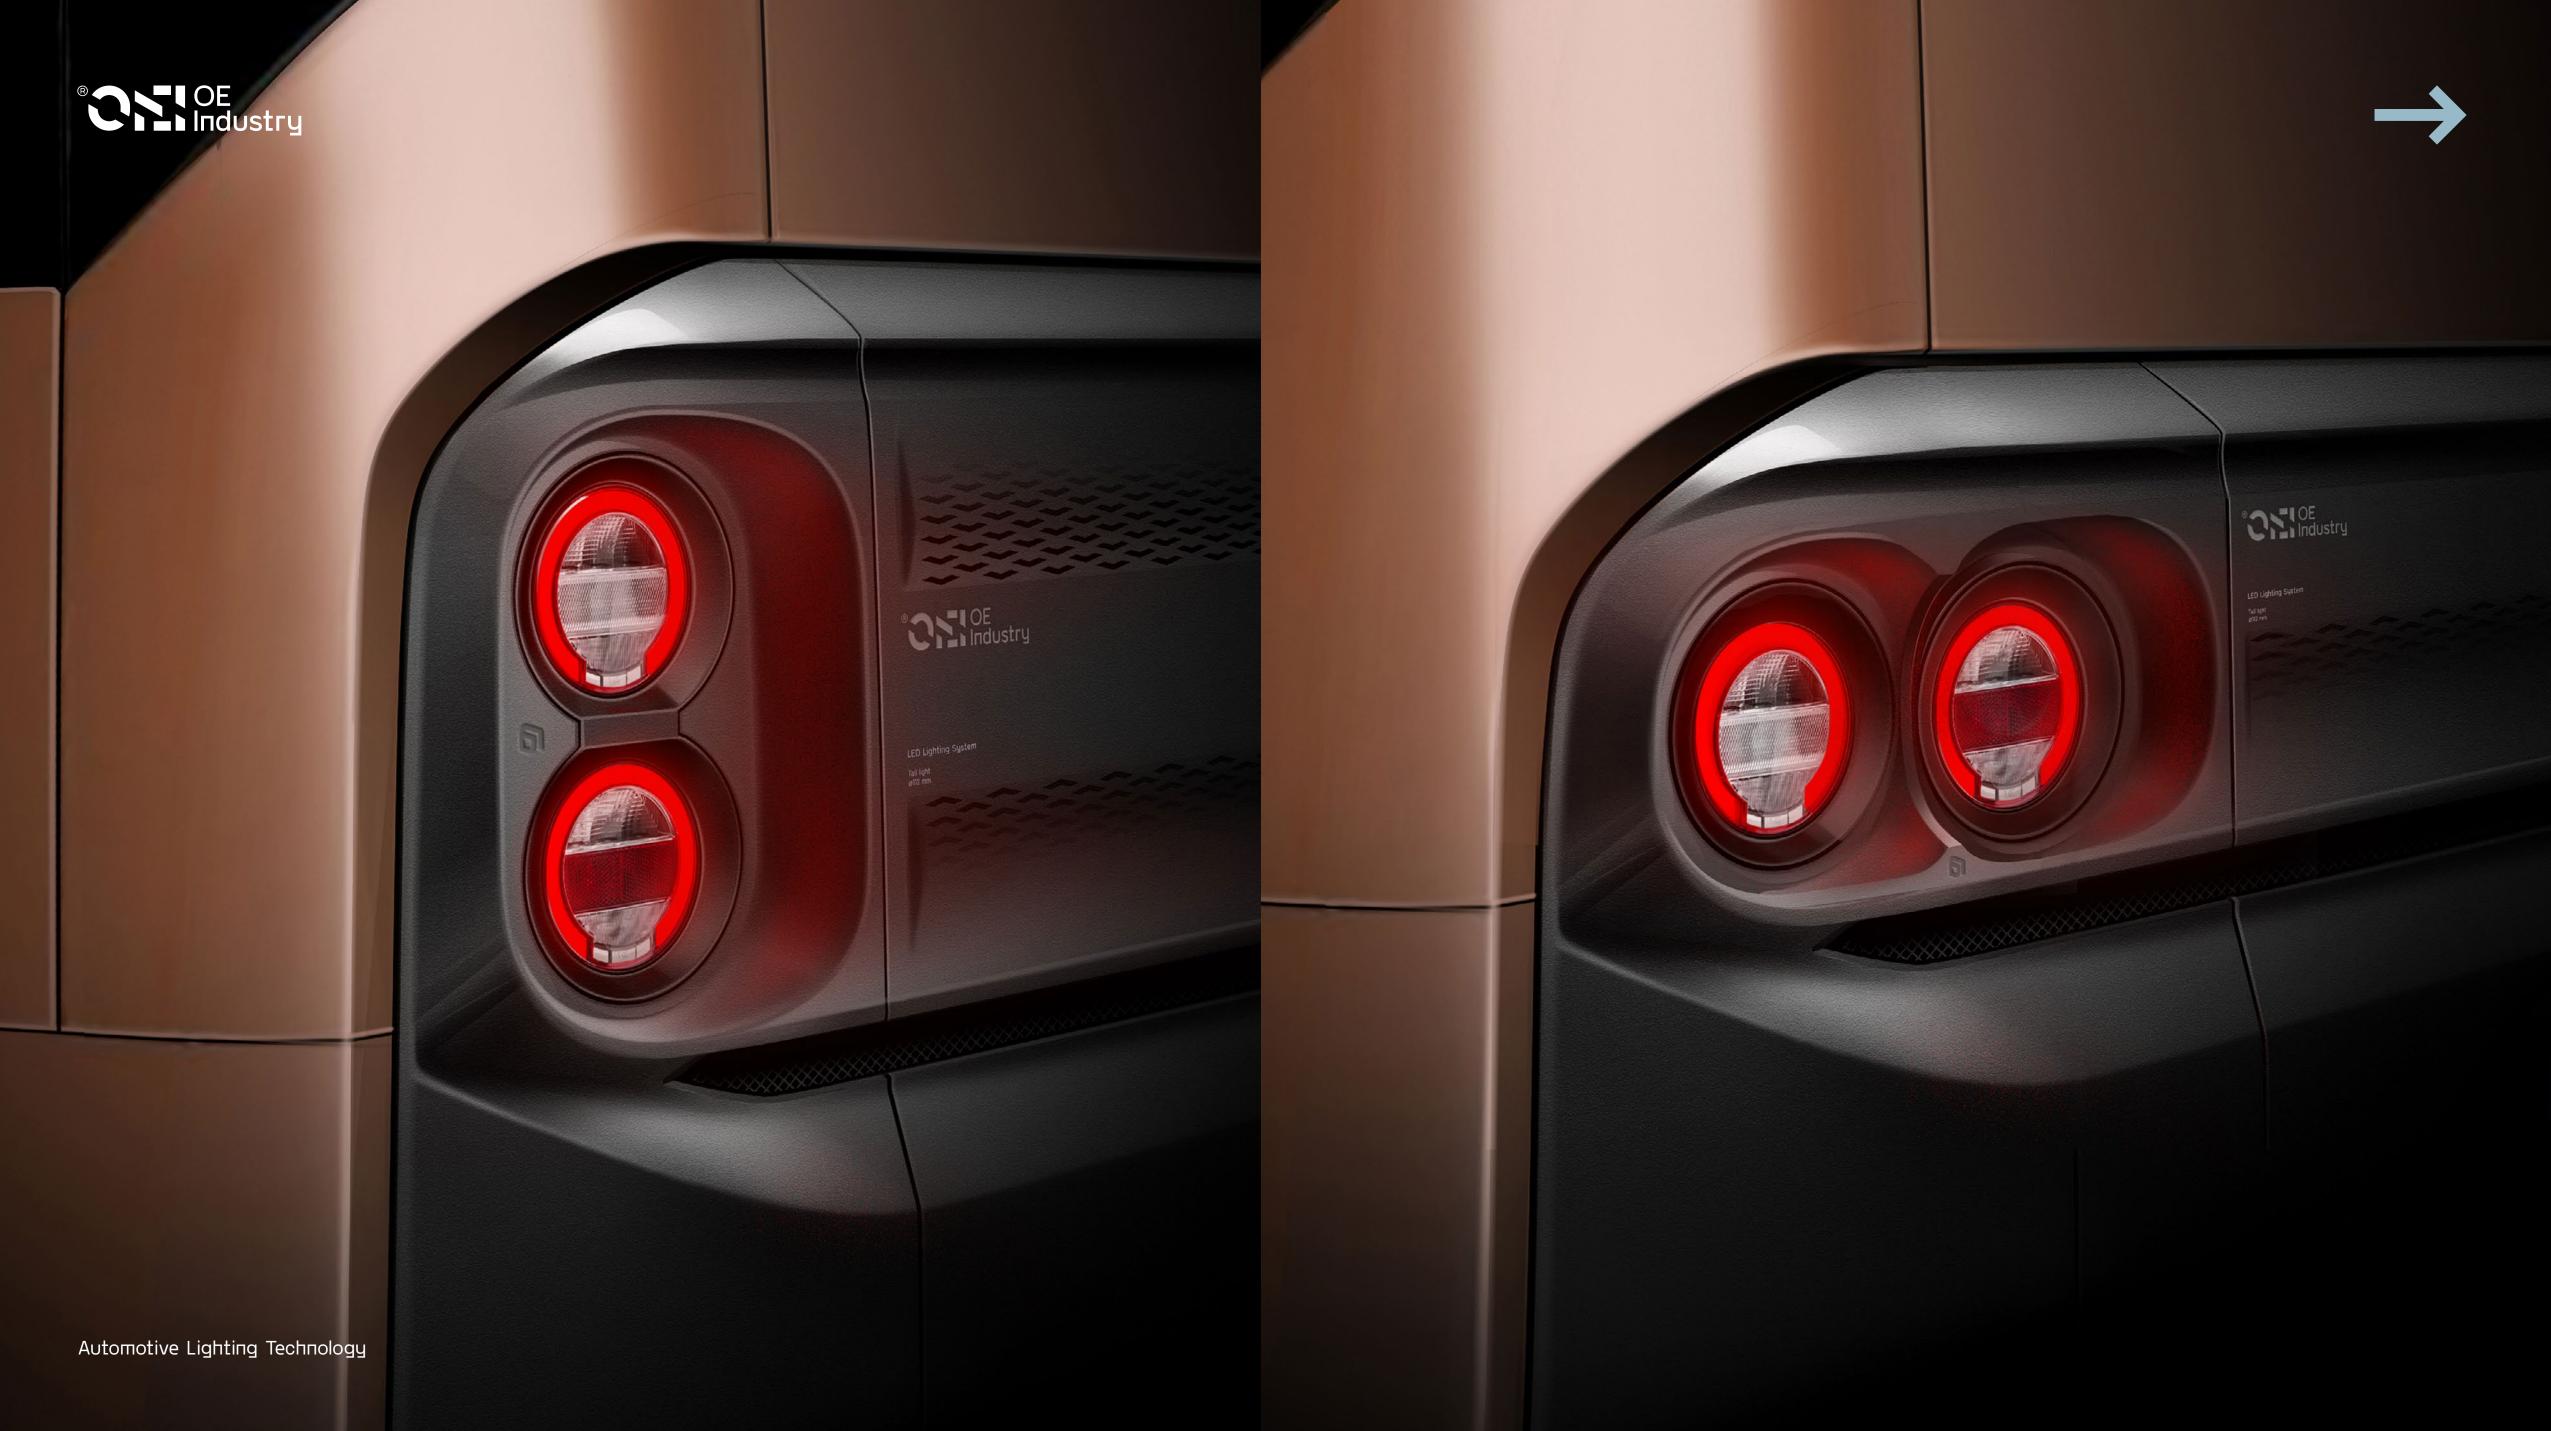

### OEI RX\_One: Опе light system, multifunctional hybrid aesthetics.

RX\_ONE is a rear lamp with a 112 mm diameter based on hybrid technology.

What sets this lamp apart?

We designed it to give a homogeneous distribution of light - whose beams together form an understated, visually intriguing ring. We used RFT technology in the internal reflector. This gives the lamp the impression of extra depth just like in passenger vehicles.

RX\_ONE is not a flat lamp, but a functional and stunning design essential for vehicle lighting. It is perfect for both small vehicles (1 or 2 lamps) and larger public transportation (4 lamps per side).