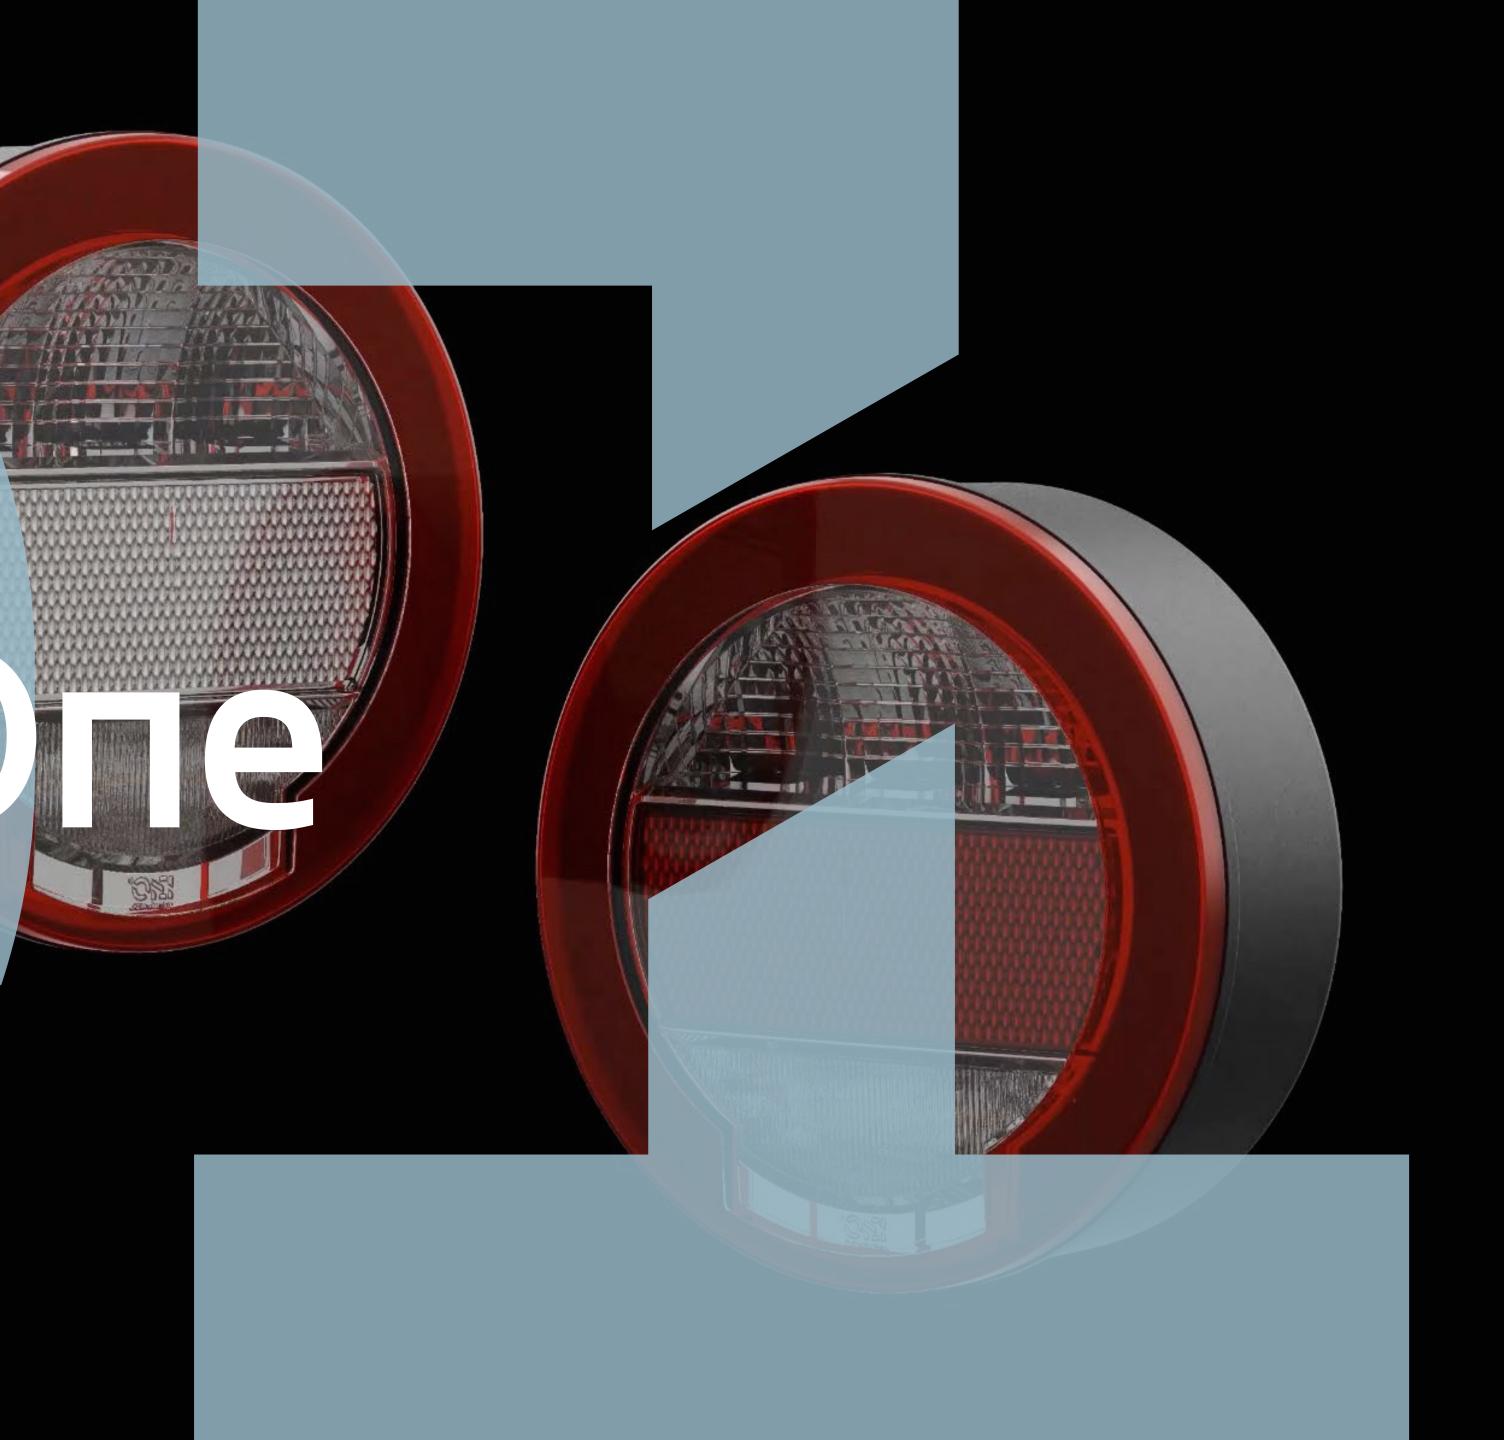

### OEI RX\_One: Опе light system, multifunctional hybrid aesthetics.

RX\_ONE is a rear lamp with a 112 mm diameter based on hybrid technology.

What sets this lamp apart?

We designed it to give a homogeneous distribution of light - whose beams together form an understated, visually intriguing ring. We used RFT technology in the internal reflector. This gives the lamp the impression of extra depth just like in passenger vehicles.

RX\_ONE is not a flat lamp, but a functional and stunning design essential for vehicle lighting. It is perfect for both small vehicles (1 or 2 lamps) and larger public transportation (4 lamps per side).