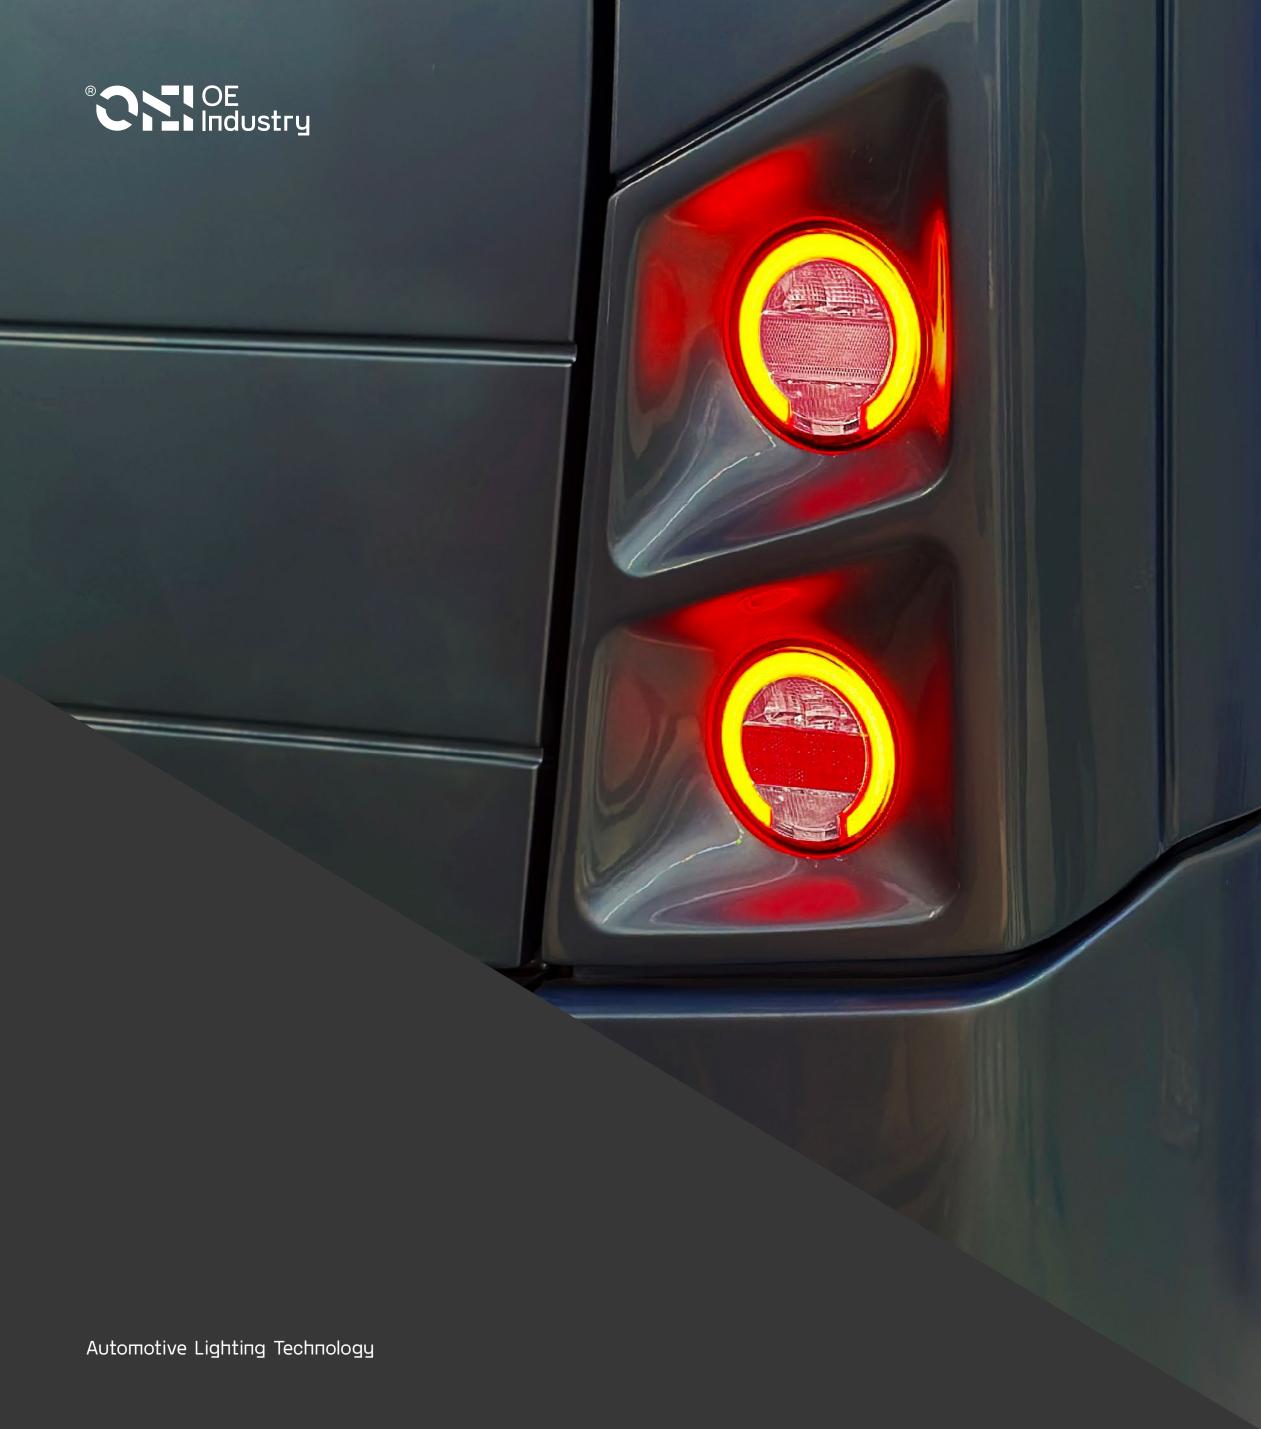

### OEI RX\_One: Опе light system, multifunctional hybrid aesthetics.

RX\_ONE is a rear lamp with a 112 mm diameter based on hybrid technology.

What sets this lamp apart?

We designed it to give a homogeneous distribution of light - whose beams together form an understated, visually intriguing ring. We used RFT technology in the internal reflector. This gives the lamp the impression of extra depth just like in passenger vehicles.

RX\_ONE is not a flat lamp, but a functional and stunning design essential for vehicle lighting. It is perfect for both small vehicles (1 or 2 lamps) and larger public transportation (4 lamps per side).