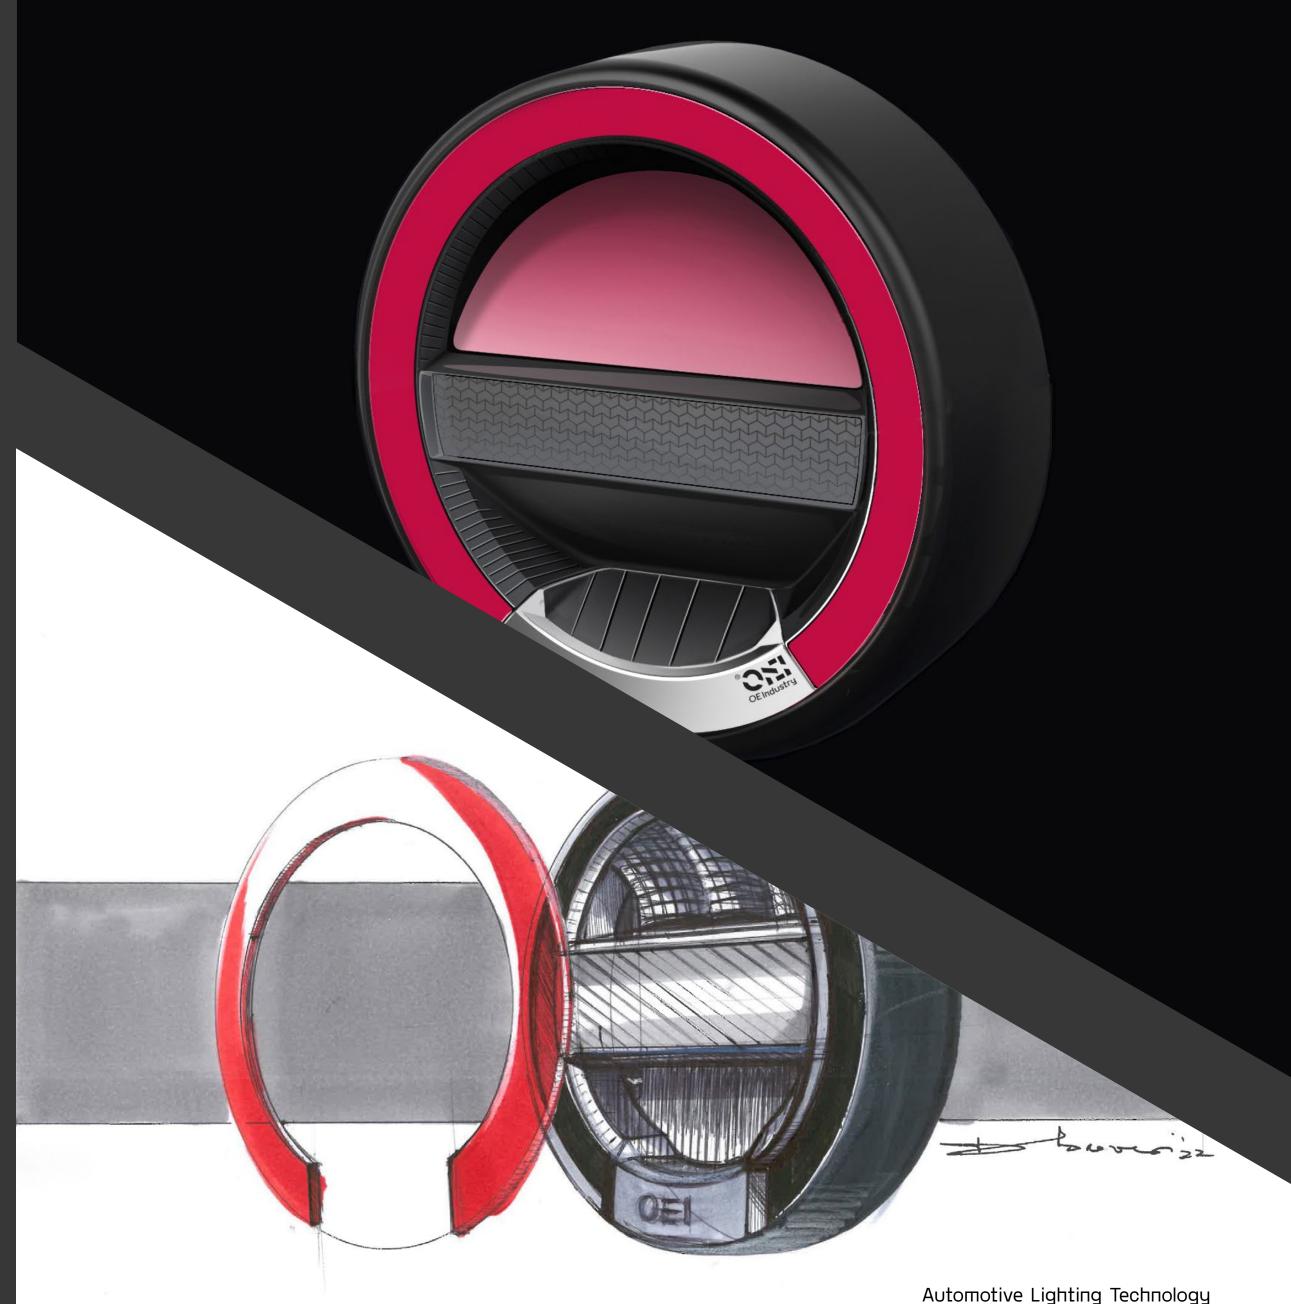

### OEI RX\_One: Опе light system, multifunctional hybrid aesthetics.

RX\_ONE is a rear lamp with a 112 mm diameter based on hybrid technology.

What sets this lamp apart?

We designed it to give a homogeneous distribution of light - whose beams together form an understated, visually intriguing ring. We used RFT technology in the internal reflector. This gives the lamp the impression of extra depth just like in passenger vehicles.

RX\_ONE is not a flat lamp, but a functional and stunning design essential for vehicle lighting. It is perfect for both small vehicles (1 or 2 lamps) and larger public transportation (4 lamps per side).