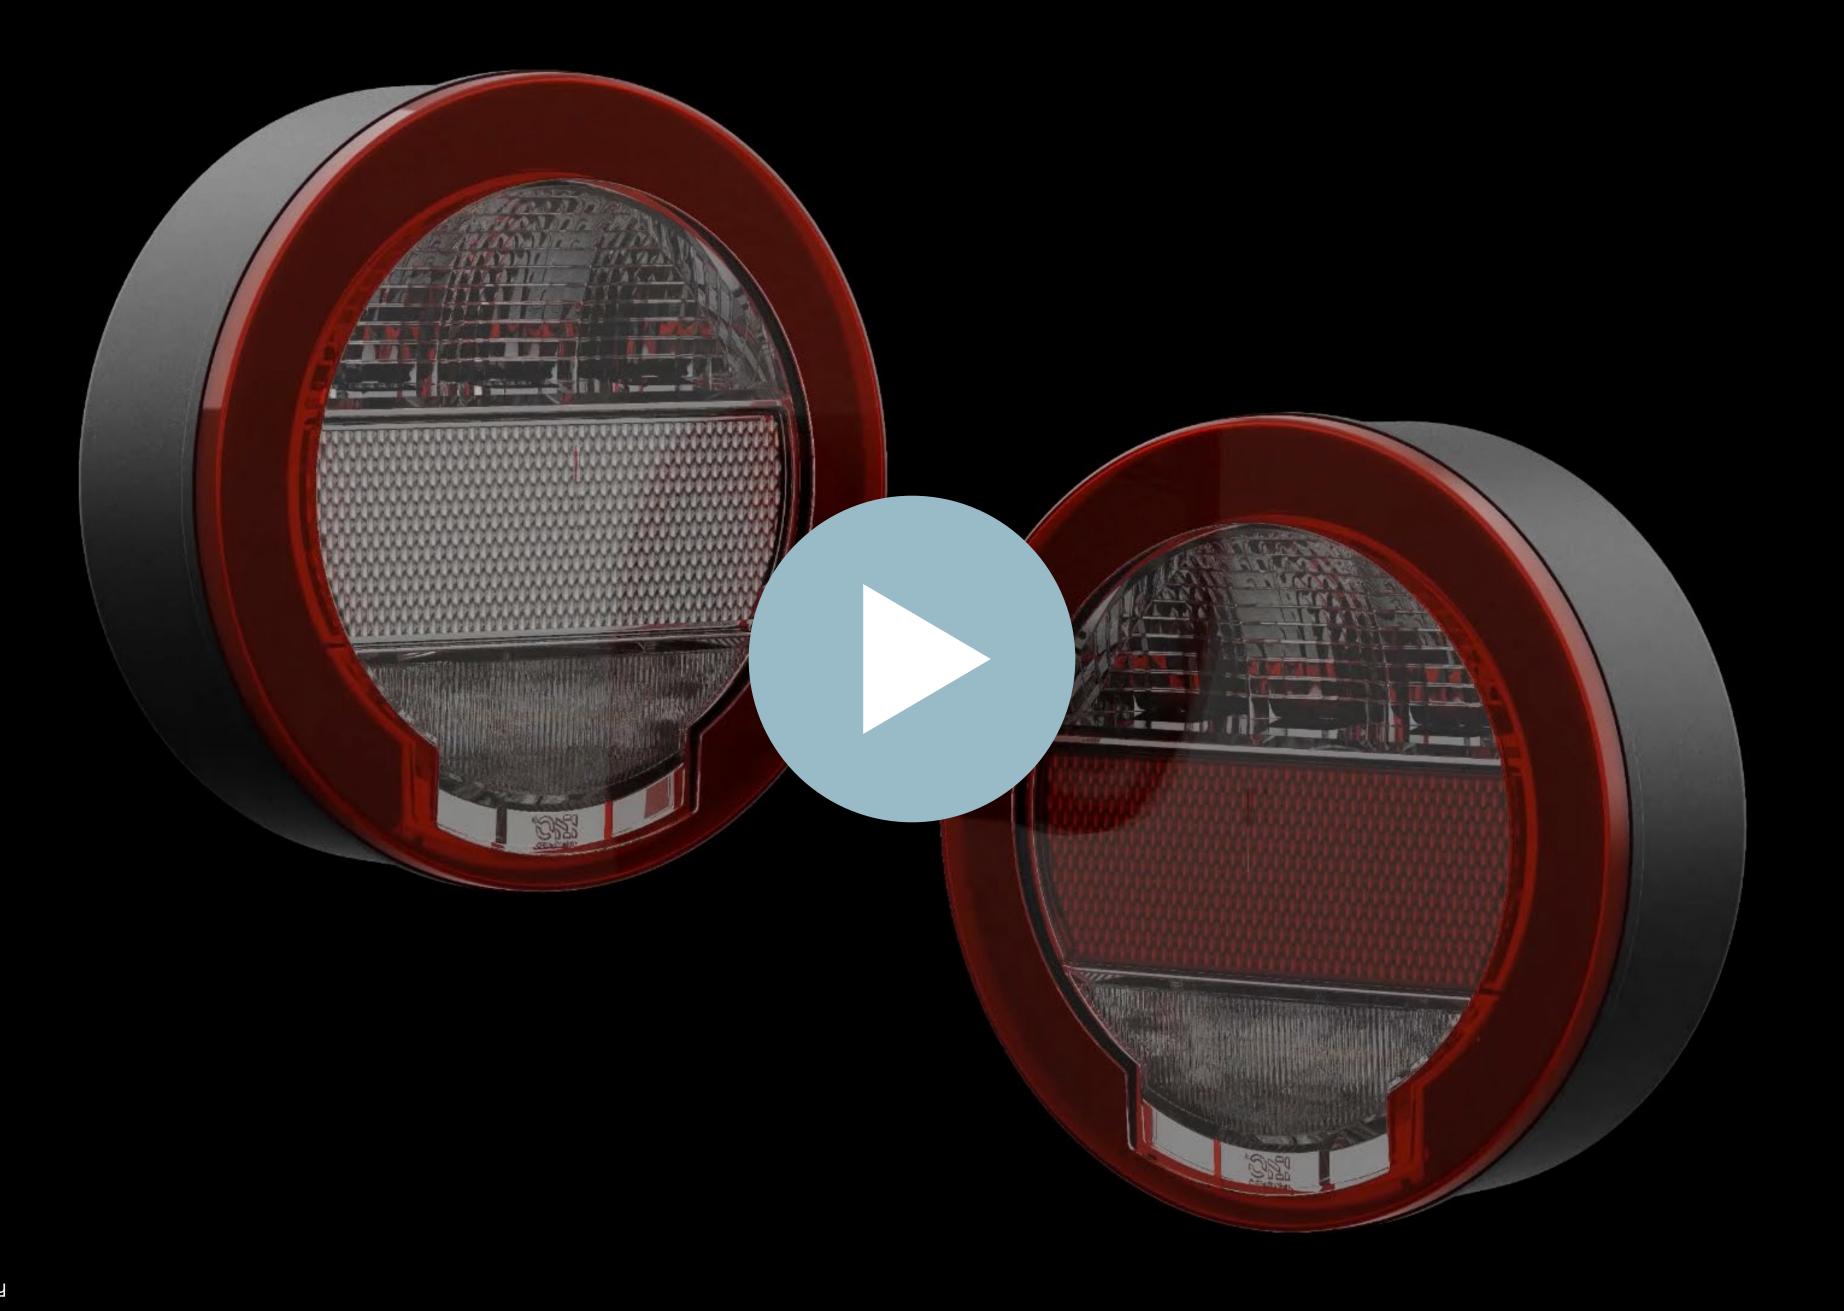

### OEI RX\_One: Опе light system, multifunctional hybrid aesthetics.

RX\_ONE is a rear lamp with a 112 mm diameter based on hybrid technology.

What sets this lamp apart?

We designed it to give a homogeneous distribution of light - whose beams together form an understated, visually intriguing ring. We used RFT technology in the internal reflector. This gives the lamp the impression of extra depth just like in passenger vehicles.

RX\_ONE is not a flat lamp, but a functional and stunning design essential for vehicle lighting. It is perfect for both small vehicles (1 or 2 lamps) and larger public transportation (4 lamps per side).