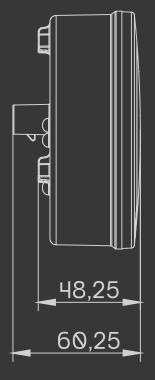

#### LED

12/24V

Ø112 mm

Superseal

IP67

ECE R10, R148 R150

OEI262003620 OEI262003621 OEI262003622

OEI262003624