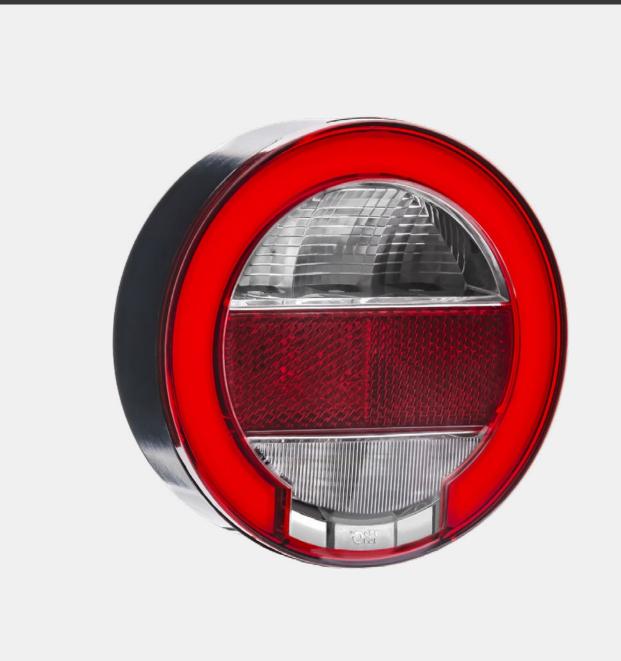

### OEI RX\_One: Опе light system, multifunctional hybrid aesthetics.

RX\_ONE is a rear lamp with a 112 mm diameter based on hybrid technology.

What sets this lamp apart?

We designed it to give a homogeneous distribution of light - whose beams together form an understated, visually intriguing ring. We used RFT technology in the internal reflector. This gives the lamp the impression of extra depth just like in passenger vehicles.

RX\_ONE is not a flat lamp, but a functional and stunning design essential for vehicle lighting. It is perfect for both small vehicles (1 or 2 lamps) and larger public transportation (4 lamps per side).

#### LED

12/24V

Ø112 mm

Superseal

IP67

ECE R10, R148 R150

OEI262003620 OEI262003621 OEI262003622

OEI262003624