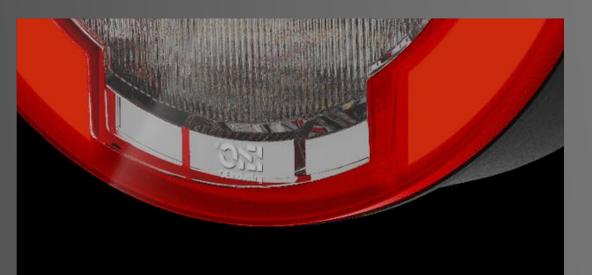

## Ø112 mm rear lights solution

New product 2023

Automotive Lighting Technology

10 K

### OEI RX\_One: Опе light system, multifunctional hybrid aesthetics.

RX\_ONE is a rear lamp with a 112 mm diameter based on hybrid technology.

What sets this lamp apart?

We designed it to give a homogeneous distribution of light - whose beams together form an understated, visually intriguing ring. We used RFT technology in the internal reflector. This gives the lamp the impression of extra depth just like in passenger vehicles.